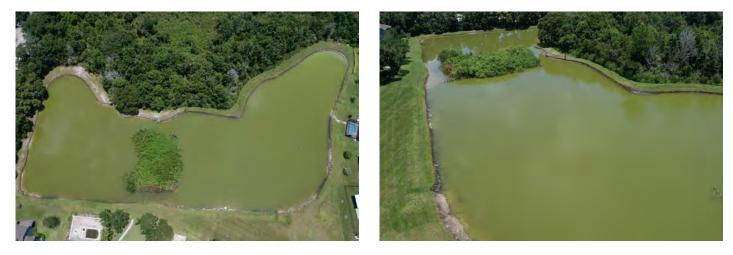

Aquatic Maintenance: Expenses related to the care and maintenance of the lakes and ponds for the control of nuisance plant and algae species.

**Fountain Service Repairs & Maintenance:** The District may incur expenses related to maintaining the fountains within throughout the Parks & Recreational areas

**Lake/Pond Bank Maintenance:** The District may incur expenditures to maintain lake banks, etc. for the ponds and lakes within the District's boundaries, along with planting of beneficial aquatic plants, stocking of fish, mowing and landscaping of the banks as the District determines necessary.