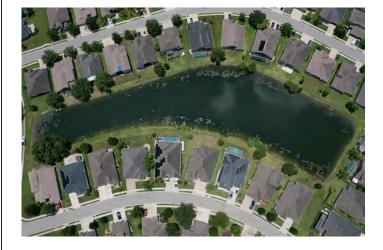

Aquatic Maintenance: Expenses related to the care and maintenance of the lakes and ponds for the control of nuisance plant and algae species.

**Fountain Service Repairs & Maintenance:** The District may incur expenses related to maintaining the fountains within throughout the Parks & Recreational areas

**Lake/Pond Bank Maintenance:** The District may incur expenditures to maintain lake banks, etc. for the ponds and lakes within the District's boundaries, along with planting of beneficial aquatic plants, stocking of fish, mowing and landscaping of the banks as the District determines necessary.

**Wetland Monitoring & Maintenance:** The District may be required to provide for certain types of monitoring and maintenance activities for various wetlands and waterways by other governmental entities.