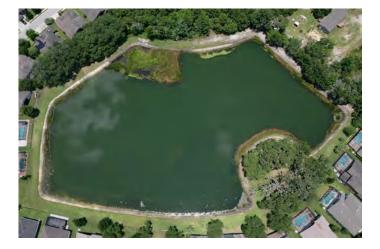

Aquatic Maintenance: Expenses related to the care and maintenance of the lakes and ponds for the control of nuisance plant and algae species.

**Fountain Service Repairs & Maintenance:** The District may incur expenses related to maintaining the fountains within throughout the Parks & Recreational areas

**Lake/Pond Bank Maintenance:** The District may incur expenditures to maintain lake banks, etc. for the ponds and lakes within the District's boundaries, along with planting of beneficial aquatic plants, stocking of fish, mowing and landscaping of the banks as the District determines necessary.

**Wetland Monitoring & Maintenance:** The District may be required to provide for certain types of monitoring and maintenance activities for various wetlands and waterways by other governmental entities.