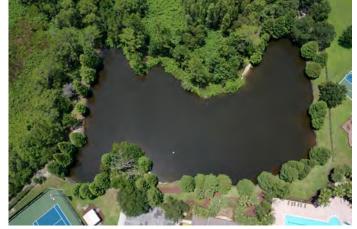

Aquatic Maintenance: Expenses related to the care and maintenance of the lakes and ponds for the control of nuisance plant and algae species.

**Fountain Service Repairs & Maintenance:** The District may incur expenses related to maintaining the fountains within throughout the Parks & Recreational areas

**Lake/Pond Bank Maintenance:** The District may incur expenditures to maintain lake banks, etc. for the ponds and lakes within the District's boundaries, along with planting of beneficial aquatic plants, stocking of fish, mowing and landscaping of the banks as the District determines necessary.