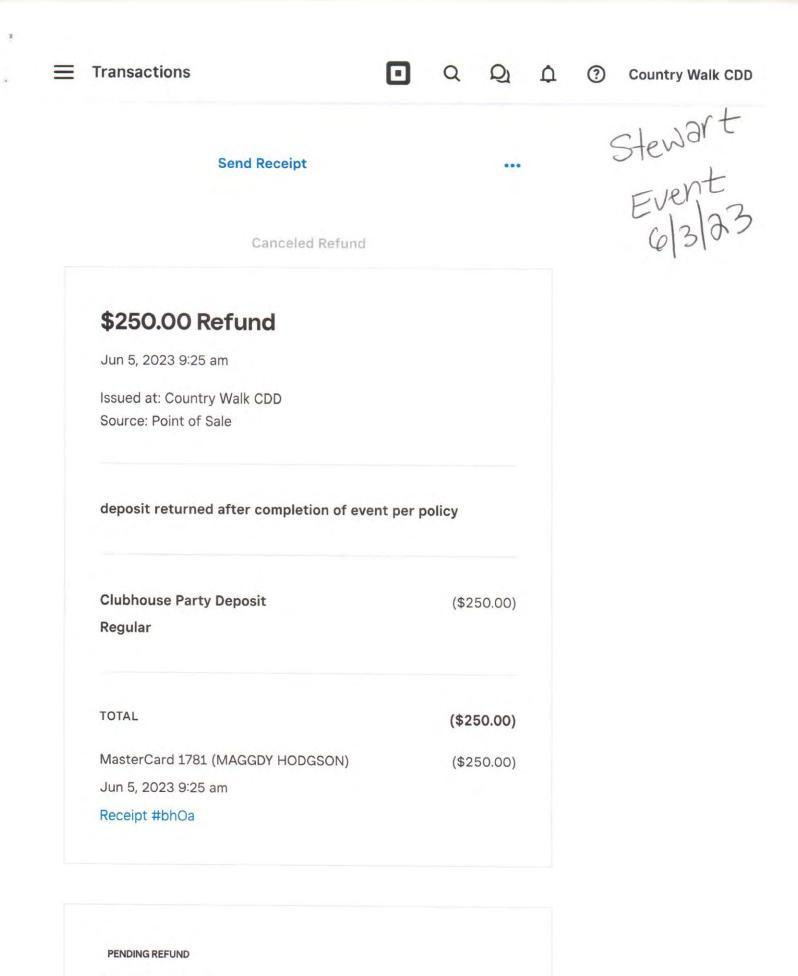

|

111ay 20, 2020 0.20 pm

2

.

Collected at: Country Walk CDD Source: Point of Sale Sale attributed to: Untracked team member Paid by: Mark Bell

| Clubhouse Party Deposit             | \$250.00 |  |  |
|-------------------------------------|----------|--|--|
| Regular                             |          |  |  |
| Clubhouse Party Resident Rental Fee | \$200.00 |  |  |
| Regular                             |          |  |  |
|                                     |          |  |  |
| TOTAL                               | \$450.00 |  |  |
| Visa 6806 (MARK A BELL)             | \$450.00 |  |  |
| May 25, 2023 3:20 pm                |          |  |  |
| Receipt #frGG                       |          |  |  |

?

\$438.20 <u>Transferred</u> (i) Fees: Dipped 2.60% + \$0.10 (\$11.80)



\$250.00 Refund

Source: Point of Sale

1

2

deposit returned after completion of event per policy

0

| Clubhouse Party Deposit<br>Regular                      | (\$250.00) |
|---------------------------------------------------------|------------|
| TOTAL                                                   | (\$250.00) |
| MasterCard 1781 (MAGGDY HODGSON)<br>Jun 5, 2023 9:24 am | (\$250.00) |
| Receipt #bhOa                                           |            |

## \$250.00 Payment

Mar 4, 2023 2:50 pm

Collected at: Country Walk CDD Source: Point of Sale Sale attributed to: Untracked team member Paid by: Maggdy Hodgson

**Clubhouse Party Deposit** 

\$250.00

TOTAL

Regular

\$250.00

Transactions

#### Send Receipt

### \$175.00 Payment

Jun 3, 2023 11:30 am

Collected at: Country W