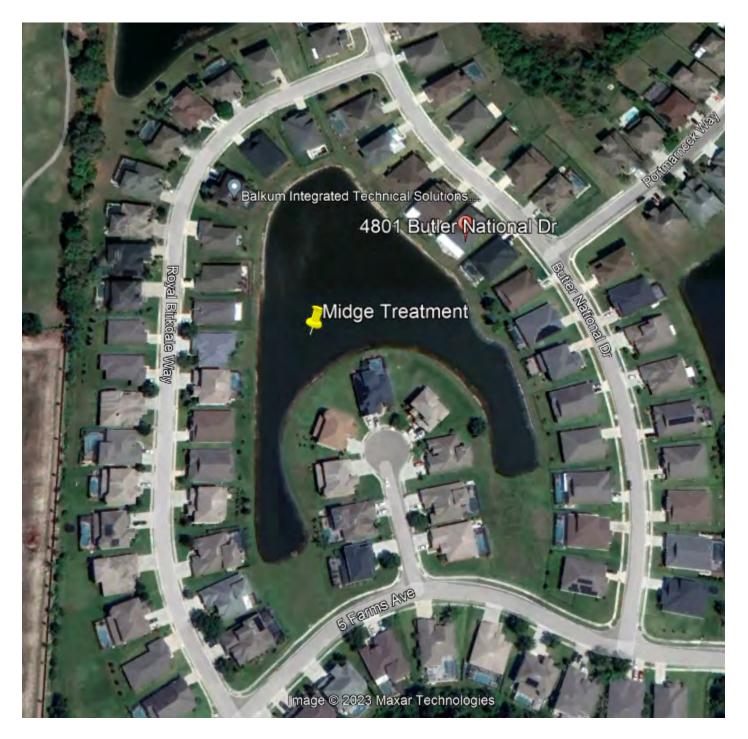

plied in a manner consistent with their labeling.
- 5. All pesticide applications made directly to the water or along the shoreline for the control of algae, aquatic weeds, or other aquatic pests as specified in this contract will meet or exceed all of the Company's legal regulatory requirements as set forth by the EPA and related state agencies for NPDES and FIFRA. Company will perform treatments that are consistent with NPDES compliance standards as applicable in and determined by the specific state in which treatments are made. All staff will be fully trained to perform all applications in compliance with all federal, state, and local law.
- 6. Company will furnish the personnel, vehicles, boats, equipment, materials, and other items required to provide the foregoing at its expense.





# Tab 7



### Proposal

| Proposal No.:  | 219125   |
|----------------|----------|
| Proposed Date: | 06/21/23 |

| PROPERTY:                | FOR:                                              |
|--------------------------|---------------------------------------------------|
| Country Walk CDD         | Install new Indian Hawthorn (4 corners of Bridge) |
| Jason Liggett            |                                                   |
| 30400 Country Point Blvd |                                                   |
| Wesley Chapel, FL 33543  |                                                   |

Juniper removed 440 annuals on all four corners of the Bridge and will like to fill in the gaps with Indian Hawthorn to make it a complete bed.



|      | ITEM                        | QTY   | U