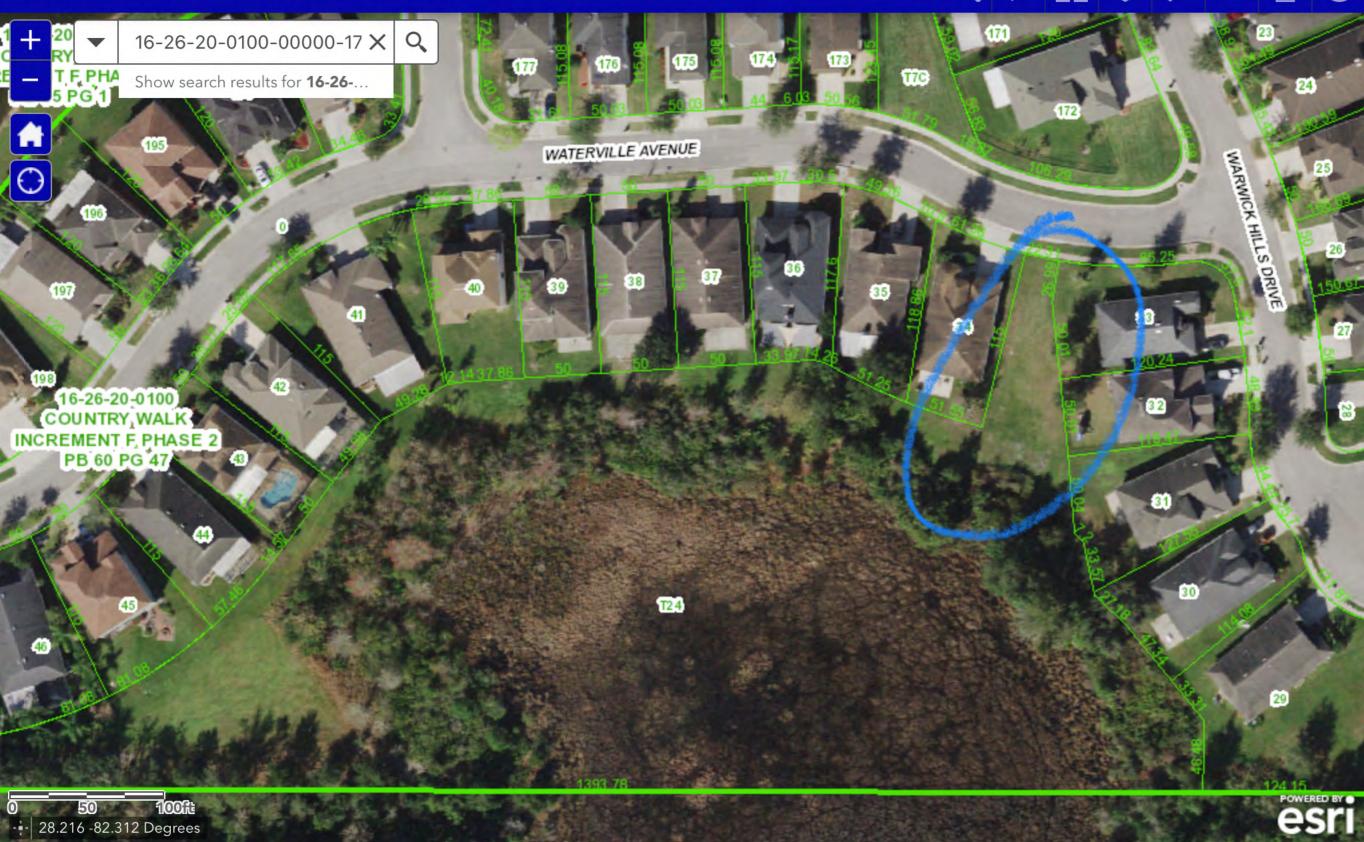

**Lake/Pond Bank Maintenance:** The District may incur expenditures to maintain lake banks, etc. for the ponds and lakes within the District's boundaries, along with planting of beneficial aquatic plants, stocking of fish, mowing and landscaping of the banks as the District determines necessary.