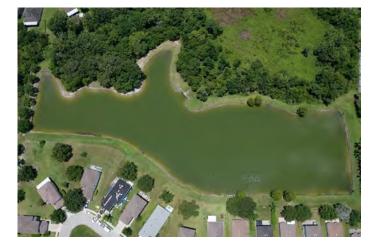

Aquatic Maintenance: Expenses related to the care and maintenance of the lakes and ponds for the control of nuisance plant and algae species.

**Fountain Service Repairs & Maintenance:** The District may incur expenses related to maintaining the fountains within throughout the Parks & Recreational areas

**Lake/Pond Bank Maintenance:** The District may incur expenditures to maintain lake banks, etc. for the ponds and lakes within the District's boundaries, along with planting of beneficial aquatic plants, stocking of fish, mowing and landscaping of the banks as the District determines necessary.