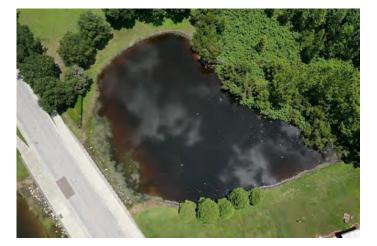

Aquatic Maintenance: Expenses related to the care and maintenance of the lakes and ponds for the control of nuisance plant and algae species.

**Fountain Service Repairs & Maintenance:** The District may incur expenses related to maintaining the fountains within throughout the Parks & Recreational areas

**Lake/Pond Bank Maintenance:** The District may incur expenditures to maintain lake banks, etc. for the ponds and lakes within the District's boundaries, along with planting of beneficial aquatic plants, stocking of fish, mowing and landscaping of the banks as the District determines necessary.