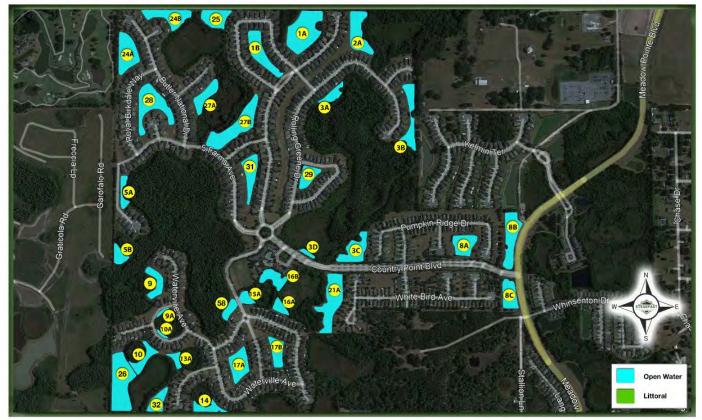

Aquatic Maintenance: Expenses related to the care and maintenance of the lakes and ponds for the control of nuisance plant and algae species.

**Fountain Service Repairs & Maintenance:** The District may incur expenses related to maintaining the fountains within throughout the Parks & Recreational areas

**Lake/Pond Bank Maintenance:** The District may incur expenditures to maintain lake banks, etc. for the ponds and lakes within the District's boundaries, along with planting of beneficial aquatic plants, stocking of fish, mowing and landscaping of the banks as the District determines necessary.