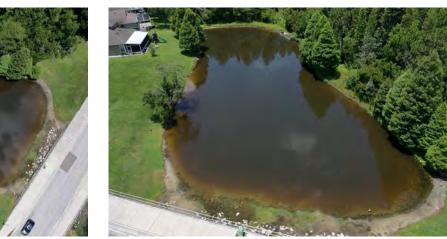

Aquatic Maintenance: Expenses related to the care and maintenance of the lakes and ponds for the control of nuisance plant and algae species.

**Fountain Service Repairs & Maintenance:** The District may incur expenses related to maintaining the fountains within throughout the Parks & Recreational areas

**Lake/Pond Bank Maintenance:** The District may incur expenditures to maintain lake banks, etc. for the ponds and lakes within the District's boundaries, along with planting of beneficial aquatic plants, stocking of fish, mowing and landscaping of the banks as the District determines necessary.